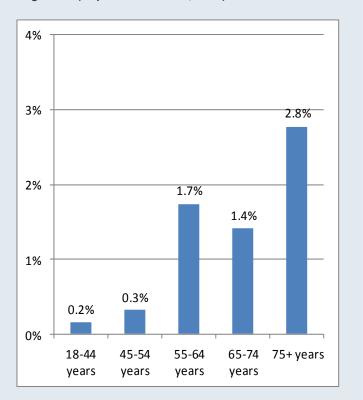

Clinically diagnosed stroke was more common among older people. In 2010 almost 2% of adults aged 55 years or over had a stroke in the previous 12 months that had been diagnosed by a doctor.

Rates of clinically diagnosed stroke were similar among men (0.7%; 95% Cl = (0.0%, 1.5%)) and women (0.7%; 95% Cl = (0.0%, 1.6%)).

Figure 1: Percentage of adults (aged 18+ years) with stroke in the previous 12 months that had been clinically diagnosed (Republic of Ireland, 2010).

Figure 2: Percentage of adults (aged 18+ years) with stroke in the previous 12 months that had been clinically diagnosed (Local Health Offices, Republic of Ireland, 2010).