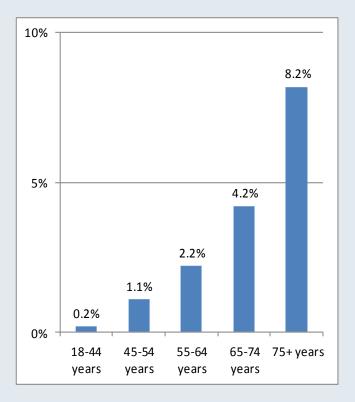

Clinically diagnosed stroke was more common among older people. In 2010 it is estimated that 4.4% of adults aged 55 years or over had ever had a clinically diagnosed stroke.

Rates of clinically diagnosed stroke were slightly higher among women (1.9%; 95% CI = (0.6%, 3.1%)) than men (1.6%; 95% CI = (0.5%, 2.7%)).

Figure 3: Percentage of adults (aged 18+ years) who had ever had clinically diagnosed stroke (Northern Ireland, 2010).

Figure 4: Percentage of adults (aged 18+ years) who had ever had clinically diagnosed stroke (Local Government Districts, Northern Ireland, 2010).