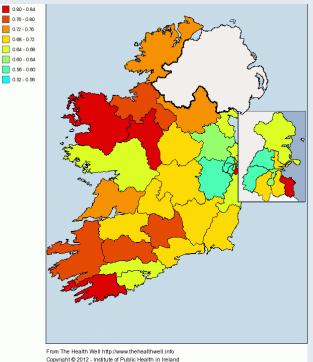

Rates of clinically diagnosed stroke were prepared for 32 Local Health Offices in Rol. Comparing 95% confidence intervals revealed no significant differences in the rates in Local Health Office areas. However, because of differences in population sizes, there was significant variation in the number of adults aged 18+ years in each area with clinically diagnosed stroke.

Figure 1: Percentage of adults (aged 18+ years) with stroke in the previous 12 months that had been clinically diagnosed (Republic of Ireland, 2010).

Figure 2: Percentage of adults (aged 18+ years) with stroke in the previous 12 months that had been clinically diagnosed (Local Health Offices, Republic of Ireland, 2010).