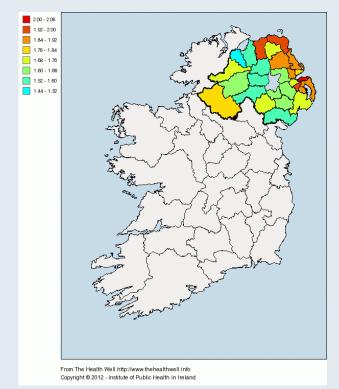

Rates of clinically diagnosed stroke were prepared for 26 Local Government Districts in NI. Comparing 95% confidence intervals revealed no significant differences in the rates in Local Government District areas. However, because of differences in population sizes, there was significant variation in the number of adults aged 18+ years in each area with clinically diagnosed stroke.

Figure 3: Percentage of adults (aged 18+ years) who had ever had clinically diagnosed stroke (Northern Ireland, 2010).

Figure 4: Percentage of adults (aged 18+ years) who had ever had clinically diagnosed stroke (Local Government Districts, Northern Ireland, 2010).